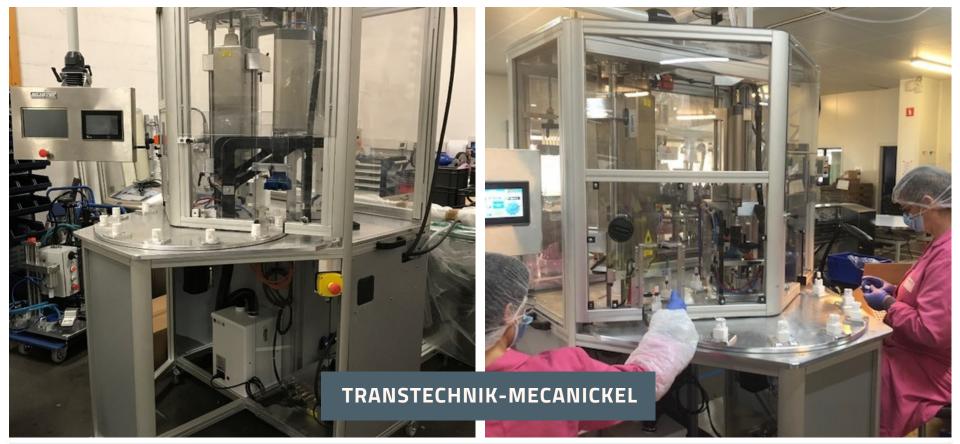

## EQUIPMENT LIST SCREWING

| SCREWING                                 |          |                                   |  |  |
|------------------------------------------|----------|-----------------------------------|--|--|
| Equipment                                | Quantity | Type of Products                  |  |  |
| TRANSVIS SCREWING MACHINE                | 1        | All types of products and volumes |  |  |
| TRANSTECHNIK-MECANICKEL SCREWING MACHINE | 1        | All types of products and volumes |  |  |