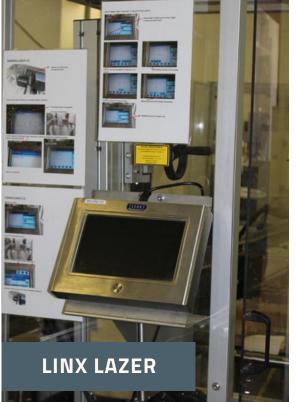

## EQUIPMENT LIST \* MARKING

| MARKING    |          |                          |  |
|------------|----------|--------------------------|--|
| Equipment  | Quantity | Type of Products         |  |
| LINX LAZER | 14       | All supports, all shapes |  |
| LINX INJET | 11       | All supports, all shapes |  |
| MECAWEST   | 1        | All supports, all shapes |  |
| ALLEN      | 1        | Embossing                |  |
| DATAMAX    | 1        | Bar coding               |  |
| VTS        | 1        | Embossing                |  |