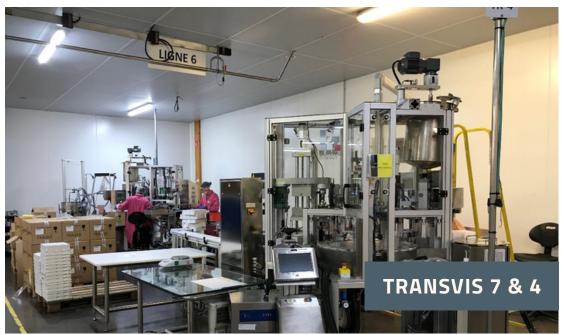

## EQUIPMENT LIST \*\*FILLING

| FILLING    |          |                                                          |  |  |
|------------|----------|----------------------------------------------------------|--|--|
| Equipment  | Quantity | Type of Products                                         |  |  |
| TRANSVIS   | 8        | Mascaras, foundations, gloss, creams , eye liners        |  |  |
| RVL8       | 1        | Alcohol-based juices, oils (volumetric and levelling up) |  |  |
| KALIX      | 5        | Milks, lotions, mascaras, foudations, creams,            |  |  |
| KALIX TUBE | 1        | Milks, lotions, mascaras, foudations, creams,            |  |  |
| МОМ        | 1        | Loose powders                                            |  |  |