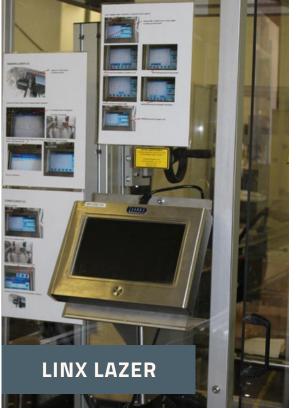

#### **MARKING**

| MARKING    |          |                          |  |
|------------|----------|--------------------------|--|
| Equipment  | Quantity | Type of Products         |  |
| LINX LAZER | 14       | All supports, all shapes |  |
| LINX INJET | 11       | All supports, all shapes |  |
| MECAWEST   | 1        | All supports, all shapes |  |
| ALLEN      | 1        | Embossing                |  |
| DATAMAX    | 1        | Bar coding               |  |
| VTS        | 1        | Embossing                |  |